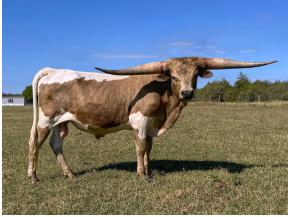

## **CENTURION FTZ** Date of Birth: **Registration 1:**

11/22/2022 Pending

Courtesy of Fritz Longhorns

GOLD MINE 1

PCC DAZZLE DOLL

This calf was born to be one of the greats. His pedigree is, perhaps, perfection. M Arrow Achy Breaky is one of the longest black and white cows, and his grand sire is the famed Gold Mine 1. This grulla work of art has a beautiful color, and his promise grows more and more every day.

**Total Horn:** TTT: Composite: 72.0000 on 09/28/2024 73.1250 on 03/22/2025 137.0625 on 09/28/2024

M ARROW ACHY BREAKY

R

CENTURION FTZ

HEART BREAKER

2A DAISY DUKE

WF DUMPLING

COWBOY TUFF CHEX